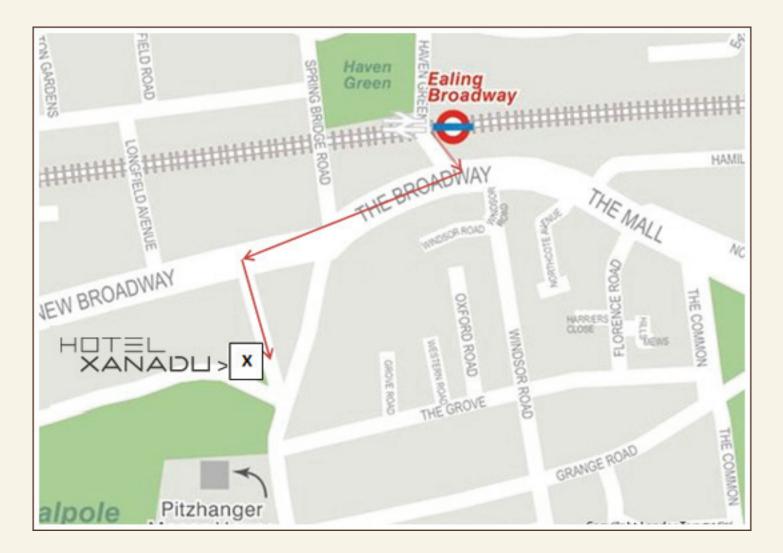

### TRAIN AND UNDERGROUND LINKS

LONDON UNDERGROUND TRAINS Nearest Tube Station - Ealing Broadway 0.2 mile walking distance District Line to Upminster Central Line to Epping

MAIN LINE TRAINS Nearest Train station - Ealing Broadway 0.2 mile walking distance Trains to London Paddington, Reading, Oxford, Greenford and Heathrow Airport

#### Walking from the station

Turn left out of the station along The Broadway to the traffic lights. Cross The Broadway, turn right and continue straight along The Broadway. Ealing Broadway Shopping Centre will be on your left, cross over the High Street and continue to follow The Broadway. Take the next left into Bond Street, Hotel Xanadu is on your right.