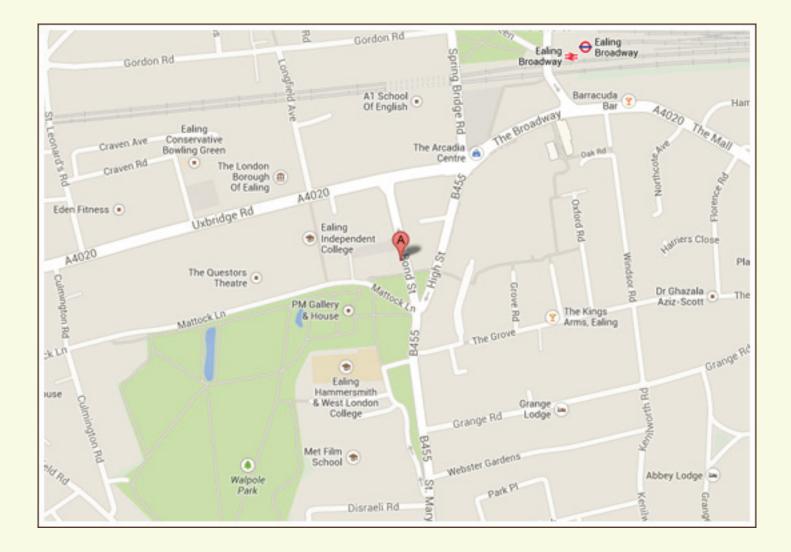

### BY ROAD

Hotel Xanadu is situated on Bond Street which is in the centre of Ealing. Bond Street is a one way street accessed from Ealing Broadway via High Street or from Ealing Green.

Ealing can be reached from the M4/A4 or A40/A406.

POSTCODE FOR SAT NAV: W5 5AA

#### Walking from the station

Turn left out of the station along The Broadway to the traffic lights. Cross The Broadway, turn right and continue straight along The Broadway. Ealing Broadway Shopping Centre will be on your left, cross over the High Street and continue to follow The Broadway. Take the next left into Bond Street, Hotel Xanadu is on your right.