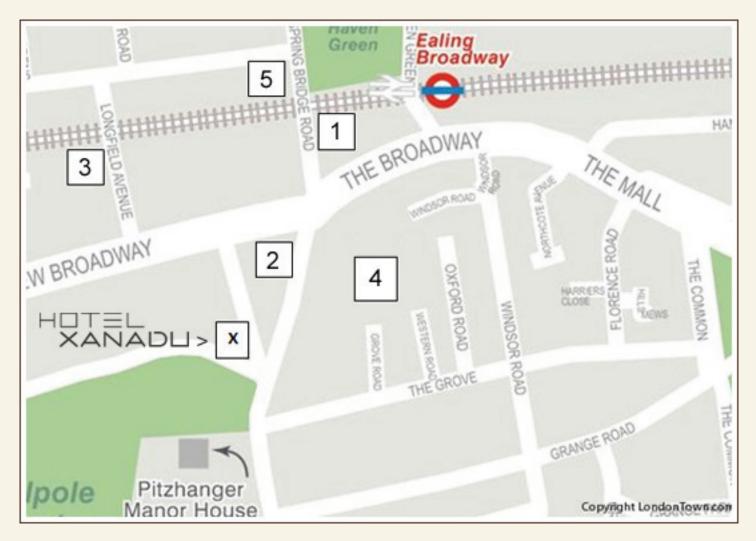

### PUBLIC CAR PARKS

There are five public car parks located within short walking distance from the hotel. The nearest are:

- Sandringham Mews Car Park in High Street
- Ealing Broadway Centre Car Park accessed Via The Grove and Uxbridge Rd

LOCAL MAP WITH CAR PARKS MARKED:

Car parking addresses and details are on the next page.

#### PUBLIC CAR PARK PRICING AND INFO

Arcadia Centre Car park
Springbridge Road,
Ealing W5 2AA
Type: Multi-Storey
Mon - Sun 24 hrs

Sandringham Mews
High Street, Ealing
London, W5 5DG
Type: Pay and Display, Not
covered, Lit

3. Perceval House Car Park Longfield Ave, Ealing W5 2UQ Staff Permit Holders Mon-Fri. Public Car Park after 5pm weekdays (free) and weekends (paid). Type: Not covered, Manned £2.00 per day Free - evenings 4. Ealing Broadway Shopping Centre Windsor Road, Ealing W5 3UL Type: Multi-Storey Mon - Sun 6:00-24:00 £1.00 per hour £10.00 per day Sun 10:30-17:30 £1.00 per entire stay

5. Springbridge Road Ealing W5 2AB Free evening parking from 6pm Type: Pay and Display, Multi-Storey Mon - Sun 7:00-22:00 £1.00 per hour Free evenings £150.00 per quarter £600.00 per year Free bank holidays